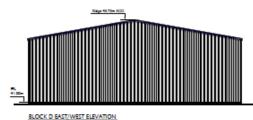

## **Block D Floor Layout & Elevations**

#### Slide 11

BLOCK D SOUTH ELEVATION

and the same of the same of

Each Concessing City control profiled wheat compacted sheeting with 109,000 multiplining FV union parents on

Walle Statewing Day maked profchal propagate statistics.

Dears, Windows, Subject and Rackings Despute Bird material storage (PVCs)

Germagin Santi Anthonogis Na-Aris NSI7-386 Naghara (2003) 40001 Day (2003) 40000

elvi - sim min mil - sovim omenin

4w-20000-4w

ATEX DEVELOPMENTS LTD.

COMMERCIAL DEVELOPMENT GUN COTTON WAY, STOWMARKET, SUFFOLK

Drawing Title

BLOCK D FLOOR LAYOUT PLAN AND ELEVATIONS

| 1:100 U.N.O | D. (A1) | 22-12-2016 | NPG |
|-------------|---------|------------|-----|
| Drewing No. | 214     | 100/006    | · 0 |